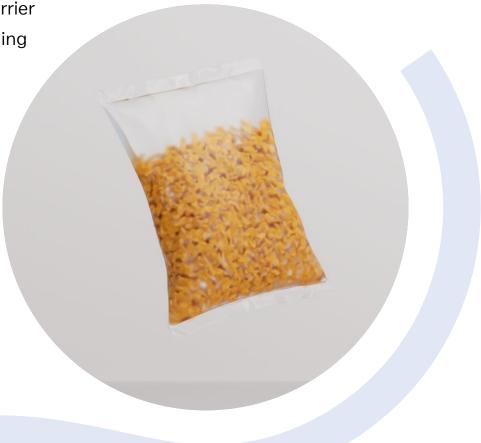

# PE-peel liner

For stand-alone bag-in-box liner and as sealing layer for laminates!

Ideal for muesli and cereals

Easy-opening function

High water vapour barrier

Fast and reliable sealing

## Markets / Application

- Moisture sensitive products
- Cereals or muesli