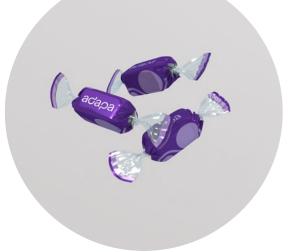

# MonoTwisterre

The transparent, recyclable, PE twist film!

- Twistable PE film Ready for recycling
- Can be used for single and double twist
- High transparency and gloss
- Outstanding runnability
  - Excellent twistability

PE is the first choice material for packaging throughout Europe due to its widespread recyclability. This allows for savings in disposal costs but does not mean your efficiency will drop: Thanks to its excellent runnability, good deadfold and outstanding mechanical properties the MonoTwisterre allows highest machine speeds and a steady packaging flow/workflow. Available in transparent, metallised or white, the film can be printed excellently and thus enables an attractive design for the POS.

Not convinced? We offer a **high performance version** with surpreme twist properties! Especially suitable for soft and delicate confectionery that needs to be handled with care, yet packaged securely, or simply for everyone who wants to push his twist packaging machine to its limits.