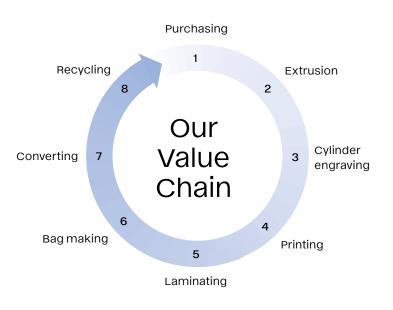

#### Material / Options

- Thickness: from 25µm to 35µm
- PE (Polyethylene)
- High performance version available

adapa Group is specialised in sustainable customised packaging solutions for the food, aroma protection, hygiene and pharmaceutical industries. The highly specialised Centres of Excellence cover the whole integrated value chain and enjoy technology leader status in their field. This places the company in an ideal position to be an accelerator of change for a better world and a trusted partner to its customers.