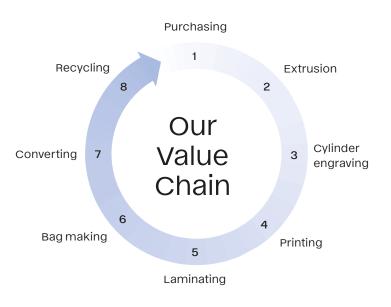

## Converting

- Printing with up to 11 colours
- Reverse & surface printing
- Choice of finishing options including matt
  and tactile lacquers

## Materials / Options

- Full PE or full PP structures
- Transparent, white and matt structures available
- Thicknesses: 45 70 µm
- Choice of barriers

adapa Group is specialised in sustainable customised packaging solutions for the food, tobacco, hygiene and pharmaceutical industries. The highly specialised Centres of Excellence cover the whole integrated value chain and enjoy technology leader status in their field. This places the company in an ideal position to be an accelerator of change for a better world and a trusted partner to its customers.