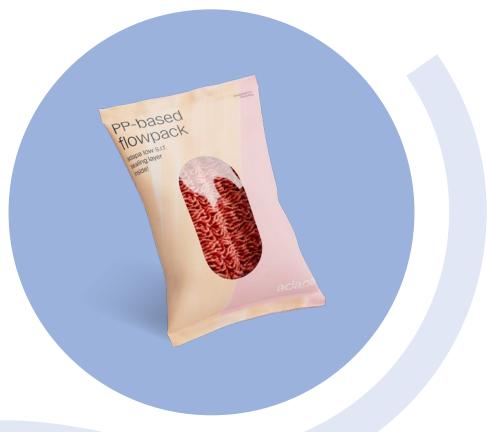

#### Recyclability not left to chance!

Designed for recycling

Good processability on flowpack lines

Fast and reliable seal

High pack integrity

Our MonoFlowre PXC is a true world star: awarded with multiple awards and certified recyclable, our high barrier flowpack solution is the ideal choice for companies which value responsibility. By switching the packaging concept to our flowpack solution, you can use up to 70% less plastic.

Performing well even on high speed flowpack lines, this packaging solution effectively protects the packed goods from spoiling. In addition to that, the high transparency and good printability give an appealing appearance, with a clear view on the product at the POS.

# Materials / Options

- PP based
- PP sealing layer
- Thickness: ~ 60µm, depending on the sealing layer
- With high barrier

re\think

adapa Group is specialised in sustainable customised packaging solutions for the food, aroma protection, hygiene and pharmaceutical industries. The highly specialised Centres of Excellence cover the whole integrated value chain and enjoy technology leader status in their field. This places the company in an ideal position to be an accelerator of change for a better world and a trusted partner to its customers.