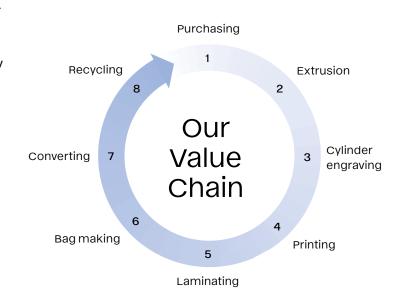

# Materials / Options

- PP based
- PP sealing layer
- Thickness: ~ 60µm, depending on the sealing layer
- With high barrier

re\think

adapa Group is specialised in sustainable customised packaging solutions for the food, aroma protection, hygiene and pharmaceutical industries. The highly specialised Centres of Excellence cover the whole integrated value chain and enjoy technology leader status in their field. This places the company in an ideal position to be an accelerator of change for a better world and a trusted partner to its customers.