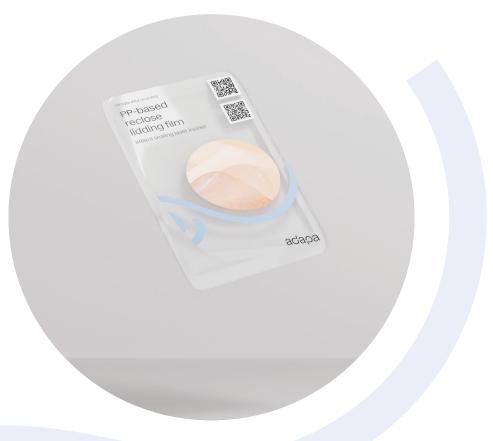

## MonoClosere P-type

Our PP based reclosable lid film!

For PP trays

Ideal for user-friendly packaging

Good printability

With high barrier

Convenience in packaging is becoming increasingly important to consumers. With our PP-based reclosable top webs, you can respond to this in the very best way!

Our MonoClose<sup>re</sup> P-type combines the key benefits of MAP packaging without any adverse effects for manufacturers, retailers or consumers: maximum product protection thanks to a high barrier and reliable sealing as well as high transparency make for efficient and attractive packaging.

# Materials / Options

- Top film: PP-based, starting at 96 μm
- Bottom: preformed PP tray or injection molded PP pots
- PP sealing layer
- High barrier properties
- Lidding film optional with antifog, peel or lockseal