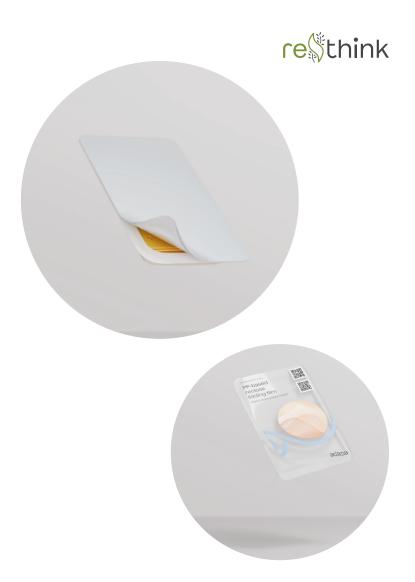

# Materials / Options

- Top film: PP-based, starting at 96 μm
- Bottom: preformed PP tray or injection molded PP pots
- PP sealing layer
- High barrier properties
- Lidding film optional with antifog, peel or lockseal