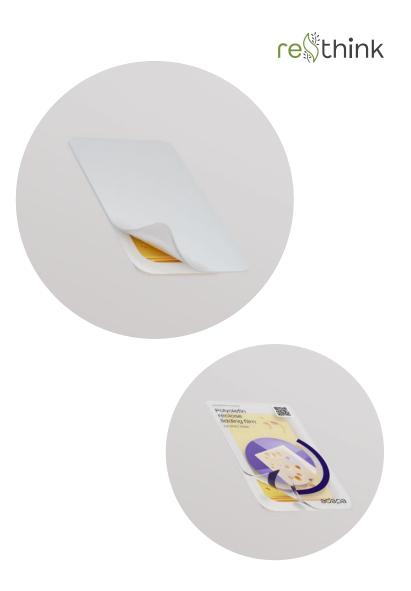

#### Our PO based reclosable lid film!

Designed for recycling

For mono APET trays

Ideal for user-friendly packaging

Good printability

With high barrier

Convenience in packaging is becoming increasingly important to consumers. With our PO-based reclosable top webs, you can respond to this in the very best way! Our FlexiClosere AMX combines the key benefits of traysealer MAP packaging without any adverse effects for manufacturers, retailers or consumers: maximum product protection thanks to a high barrier and reliable sealing as well as high transparency make for efficient and attractive packaging.

The reliable reclosure effectively prevents food waste and, in combination with a mono APET- bottom tray a packaging solution designed for recycling is created.