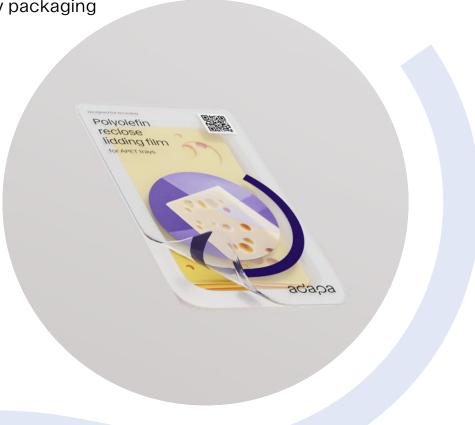

#### Our PO based reclosable lid film!

Designed for recycling

For mono APET trays

Ideal for user-friendly packaging

Good printability

With high barrier

Convenience in packaging is becoming increasingly important to consumers. With our PO-based reclosable top webs, you can respond to this in the very best way! Our FlexiClosere AMX combines the key benefits of traysealer MAP packaging without any adverse effects for manufacturers, retailers or consumers: maximum product protection thanks to a high barrier and reliable sealing as well as high transparency make for efficient and attractive packaging.

The reliable reclosure effectively prevents food waste and, in combination with a mono APET- bottom tray a packaging solution designed for recycling is created.

## Materials / Options

- Top film: PO-based
- Bottom: APET tray
- PET sealing layer
- High barrier properties
- Lidding film optional with antifog, peel or lockseal

adapa Group is specialised in sustainable customised packaging solutions for the food, aroma protection, hygiene and pharmaceutical industries. The highly specialised Centres of Excellence cover the whole integrated value chain and enjoy technology leader status in their field. This places the company in an ideal position to be an accelerator of change for a better world and a trusted partner to its customers.