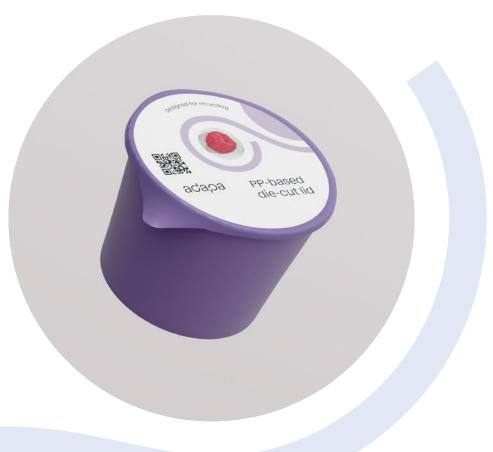

#### Our PP-based die-cut lid!

Designed for recycling

Suitable for production with metal detection

Fast and reliable seal

Good tear strength

Smooth peel

The DanaCoverseal 20-59 is the perfect lidding solution for all PP based, heat sealable cups, tubs and bowls. This coextrusion film offers a **smooth peel** with a reliable seal at the same time, making sure no tearing happens or residues are left on the cup.

With excellent performance on existing packaging lines these lids are available on a reel or as individual die cut pieces. Thanks to the newest printing technologies we can offer stunning designs – making you packs stand out at the point of sale!