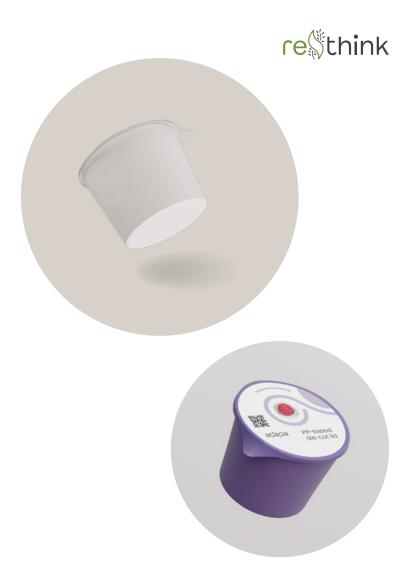

#### Our PP-based die-cut lid!

Designed for recycling

Suitable for production with metal detection

Fast and reliable seal

Good tear strength

Smooth peel

The DanaCoverseal 20-59 is the perfect lidding solution for all PP based, heat sealable cups, tubs and bowls. This coextrusion film offers a **smooth peel** with a reliable seal at the same time, making sure no tearing happens or residues are left on the cup.

With excellent performance on existing packaging lines these lids are available on a reel or as individual die cut pieces. Thanks to the newest printing technologies we can offer stunning designs – making you packs stand out at the point of sale!