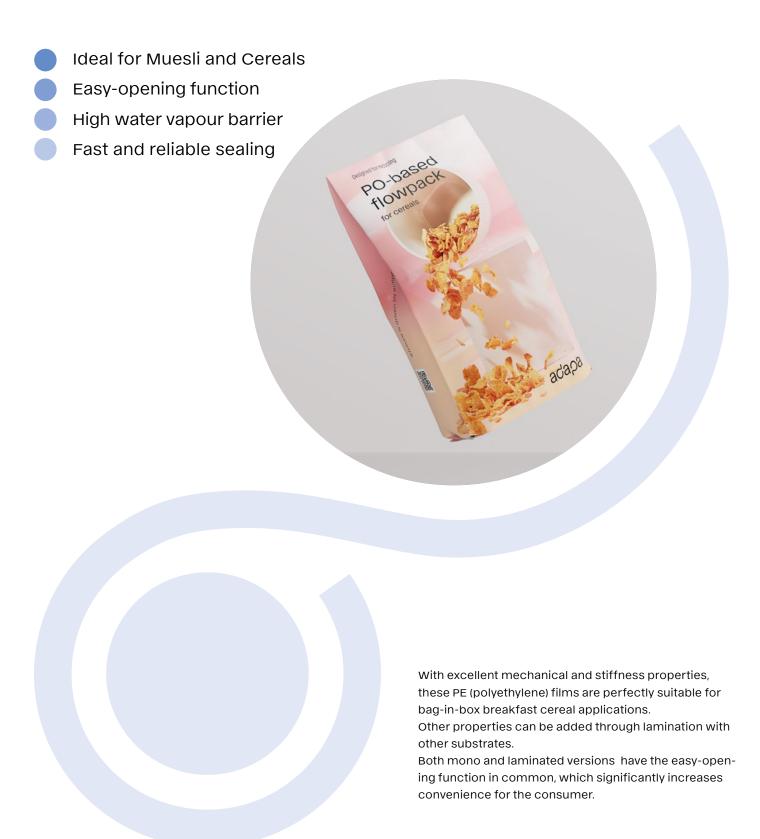

## Flow packs for Cereals

Whether bag-in-box or printed – Breakfast Cereals are appealingly packaged!

## Markets / Application

- Moisture sensitive products
- Cereals or Muesli

### As standalone flowpack:

- Thickness: starting at 53 μm
- Further properties depending on application

adapa Group is specialised in sustainable customised packaging solutions for the food, aroma protection, hygiene and pharmaceutical industries. The highly specialised Centres of Excellence cover the whole integrated value chain and enjoy technology leader status in their field. This places the company in an ideal position to be an accelerator of change for a better world and a trusted partner to its customers.