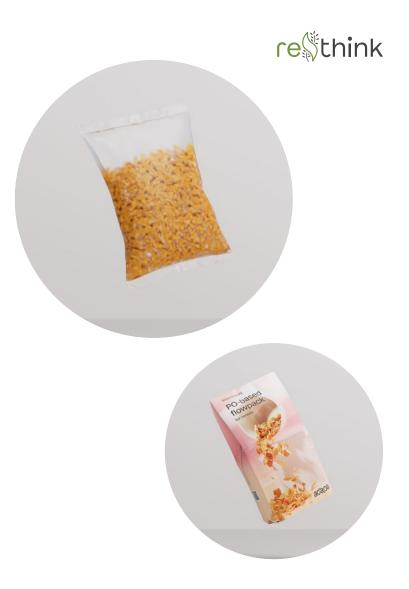

### bag-in-box liner:

- Thickness: 30 65µm
- PE based
- Semitransparent white

### As standalone flowpack:

- Thickness: starting at 53 μm
- Further properties depending on application

adapa Group is specialised in sustainable customised packaging solutions for the food, aroma protection, hygiene and pharmaceutical industries. The highly specialised Centres of Excellence cover the whole integrated value chain and enjoy technology leader status in their field. This places the company in an ideal position to be an accelerator of change for a better world and a trusted partner to its customers.